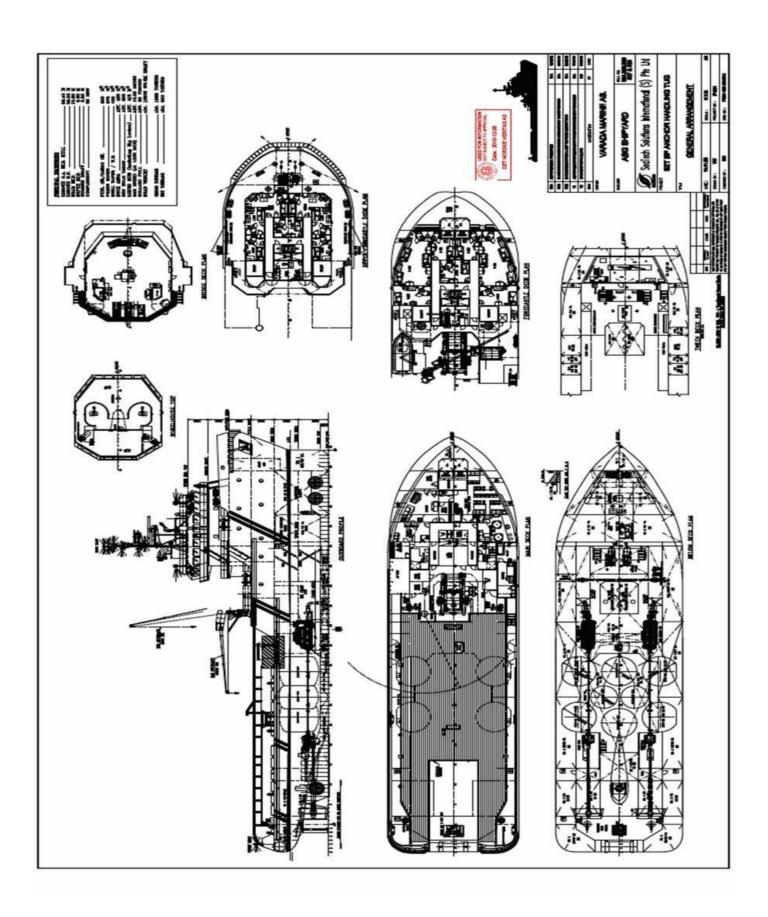

## M/V SEA PEARL 6140 BHP/80T BP/DP2/FiFi1/AHTS

| DECK PARTICULARS      |                    |
|-----------------------|--------------------|
| Clear Deck Area       | 428 m²             |
| Deck Carrying<br>Load | 600 T              |
| Deck Strength         | 5 T/m <sup>2</sup> |

| DECK EQUIPMENT  |                                                                       |
|-----------------|-----------------------------------------------------------------------|
| Anchors & Chain | 2 x Anchor 1510 kg, Chain 440 m (L) x 38mm<br>(dia) Grade U2-NORCRANE |
| Tugger Winch    | 2 x 10 T @ 15 m/min, NORCRANE                                         |
| Capstan         | 2 x 8 T @ 15 m/min, NORCRANE                                          |
| Anchor Windlass | 1 x, NORCRANE, Electro-Hydraulic                                      |
| Crane           | 1 x NORCRANE SWL 3t, 12 m Out reach                                   |

| ANCHOR HANDLING & TOWING EQUIPMENT |                                                                           |
|------------------------------------|---------------------------------------------------------------------------|
| Anchor Handling<br>Winch           | Electro-Hydraulic Double Drum Waterfall Type                              |
| Towing Winch                       | 60 mm x 1200 m each, Brake Layer 150 T, Pull 1st Speed 150 T @ 6.0 m/min, |
| AH/Towing Drum Cap                 | 1200 m (L) x 60 mm (Dia) SWR                                              |
| Spare Reel Drum Cap                | 1200 m (L) x 60 mm (Dia) SWR                                              |
| Line Pull @ First Layer            | 150 T @ 6 m/min                                                           |
| Brake Holding                      | 250 T (Static)                                                            |
| Towing Pin                         | 2 x Electro-Hydraulic retractable,SWL 200mt                               |
| Shark Jaw                          | SWL 300 T, Electro-Hydraulic                                              |
| Stern Roller                       | SWL 200T, 5.0 m (L) x 1.6 m (Dia)                                         |