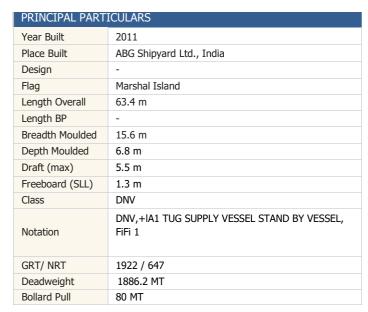

## **AL HADAF MARINE SERVICES**

## M/V SEA PEARL 6140 BHP/80T BP/DP2/FiFi1/AHTS

| DECK PARTICULARS      |                    |
|-----------------------|--------------------|
| Clear Deck Area       | 428 m²             |
| Deck Carrying<br>Load | 600 T              |
| Deck Strength         | 5 T/m <sup>2</sup> |

| PERFORMANCE    |                           |
|----------------|---------------------------|
| Maximum Speed  | 13 Knots @ 14 T/24 hours  |
| Service Speed  | 10 Knots @ 11 T/24 hours  |
| Economic Speed | 8 Knots @ 8.75 T/24 hours |

| PROPULSION SYSTEM      |                                                                          |
|------------------------|--------------------------------------------------------------------------|
| Main Engines           | $2\times3070$ BHP GE7 FDM 12, 2575 BHP, Total 6140 BHP, General Electric |
| Auxiliary Engines      | 3 x 370 kW/440V/60, Volvo Penta                                          |
| Emergency<br>Generator | 1 x 85 kW/440V/60, Volvo Penta                                           |
| Bow Thruster           | 2 x 500 kW(HRP) Electric-Driven Tunnel Type                              |
| 2011 1111 40101        | 1 x 500 kW(HRP) Electric-Driven Tunnel Type                              |
| Stern Thruster         |                                                                          |
| Propellers             | 2 x Berg, CPP with Kort Nozzle                                           |
| Steering Gear Sys.     | 2 x Hydraulic Type                                                       |
| Rudder                 | 2 x High Performance Streamline Type                                     |
| TANK CAPACITIE         | S                                                                        |
| Fuel Oil               | 796 m³                                                                   |
| Fresh Water            | 575 m³                                                                   |
| Drill/Ballast Water    | 410 m³                                                                   |
| Liquid Mud             | 408 m³                                                                   |
| Brine                  | 199 m³                                                                   |
| Dry Bulk               | 206 m³, 4 x 46.72 m³ per Tank                                            |
| Foam/Detergent         | 20/20 m3                                                                 |

| CARGO DISCHARGE CAPACITIES |                       |
|----------------------------|-----------------------|
| Fuel Oil Pump              | 200 m³/hr @ 60 m head |
| Fresh Water Pump           | 200 m³/hr @ 60 m head |
| Drill Water Pump           | 200 m³/hr @ 60 m head |
| Liquid Mud Pump            | 80 m³/hr @ 60 m head  |
| Bilge Pump                 | 100 m³/hr @ 80 m head |
| Dry Bulk Compressor        | 50 T S / 6 BARs/HR    |

| DECK EQUIPMENT  |                                                                       |
|-----------------|-----------------------------------------------------------------------|
| Anchors & Chain | 2 x Anchor 1510 kg, Chain 440 m (L) x 38mm<br>(dia) Grade U2-NORCRANE |
| Tugger Winch    | 2 x 10 T @ 15 m/min, NORCRANE                                         |
| Capstan         | 2 x 8 T @ 15 m/min, NORCRANE                                          |
| Anchor Windlass | 1 x, NORCRANE, Electro-Hydraulic                                      |
| Crane           | 1 x NORCRANE SWL 3t, 12 m Out reach                                   |

| ANCHOR HANDLING & TOWING EQUIPMENT |                                                                           |
|------------------------------------|---------------------------------------------------------------------------|
| Anchor Handling<br>Winch           | Electro-Hydraulic Double Drum Waterfall Type                              |
| Towing Winch                       | 60 mm x 1200 m each, Brake Layer 150 T, Pull 1st Speed 150 T @ 6.0 m/min, |
| AH/Towing Drum Cap                 | 1200 m (L) x 60 mm (Dia) SWR                                              |
| Spare Reel Drum Cap                | 1200 m (L) x 60 mm (Dia) SWR                                              |
| Line Pull @ First Layer            | 150 T @ 6 m/min                                                           |
| Brake Holding                      | 250 T (Static)                                                            |
| Towing Pin                         | 2 x Electro-Hydraulic retractable,SWL 200mt                               |
| Shark Jaw                          | SWL 300 T, Electro-Hydraulic                                              |
| Stern Roller                       | SWL 200T, 5.0 m (L) x 1.6 m (Dia)                                         |

| ACCOMMODATION |                            |
|---------------|----------------------------|
| Berths        | 4 x 1, 8 x 2, 2 x 6 Berths |
| Total Pax     | 32                         |

| EXTERNAL FIRE-FIGHTING EQUIPMENT |                                                       |
|----------------------------------|-------------------------------------------------------|
| Fi-Fi Notation                   | Class 1 with Water Curtain All Round                  |
| Fi-Fi Monitors                   | 2 x Fi-Fi Monitors, 1560 m³/hr, 120 m Throw<br>Length |
| Fi-Fi Pump                       | 2 x Fi-Fi Pumps, 1560 m³/hr                           |

| LIFE-SAVING EQUIPMENT    |                                                    |
|--------------------------|----------------------------------------------------|
| Life Rafts               | 4 x 25 Men, SOLAS Compliant                        |
| Rescue Boat c/w<br>Davit | 1 x 9 Men FRB, 2 x 60 HP, 20 L, SOLAS<br>Compliant |